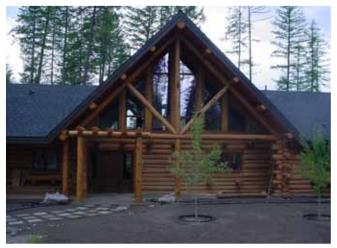

This hand-crafted custom log home takes the fullest advantage of its prime location atop the Ridge at McCaffery Ranch. From here you can breathe in the grandeur of the panorama from the north shore of Flathead Lake, up the full sweep of the Flathead River Valley to the year round Whitefish Mountain Resort on one side, and the rugged snow-capped peaks of the Swan Mountain Range on the other. Inside, this custom home invites you to imagine the era of the Grand Lodges of the 1900's, a true refuge from the modern day pace of life and pressures of the outside world. The Great Room surrounds you with views of the forest, meadows, and mountains, while warming you by the fireplace - -in the ambience only a log home can offer. The Great Room opens to broad decks, enticing you outside to experience the sounds and scents of the forest any time of year.

This home is unique, not only because of its location, but because it has been "Green engineered" from the R56-rated insulation to its robust log construction. Even the private reflecting pond plays a role in the technologically advanced ground source heating system. With such thoughtful planning and artistic execution, this magnificent log home is truly a legacy retreat – crafted to provide a nurturing environment for gracious entertaining, and serene year-around comfort.

### Featuring...

- Offered at \$2,250,000
- 6136 Sq. Ft.
- 5 Bedrooms
- 6 Baths
- 3 Fireplaces

- Expansive Great Room
- Spacious Lofts
- 3,000 Sq. Ft. low-maintenance Trex Deck
- Private Pond
- R56 Insulation rating
- Master Bedroom Suite with Spa Tub