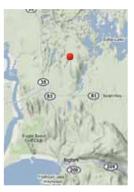

### How to Get Here...

### 1856 McCaffery Lookout Road

From Kalispell: Take Hwy 93 South to Hwy 82 and turn left then right on hwy 35 to the first stop light, then left on Hwy 83, turn left on Echo Lake Rd. Go 1.5 miles then turn Left on to McCaffery Rd, and continue west to main ranch gateway arch.